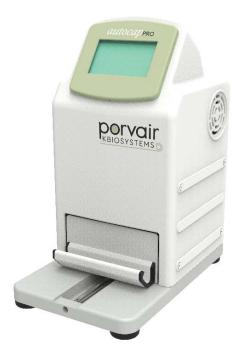

## Ultraseal® CAP PRO

**Electrically Operated Mat Capper** 

- Automatically adjusts to different microplate heights
- Ensures stronger and more complete seal
- Variable force selection
- Automatically ejects plate when seal complete
- Simple slide operation

The Ultraseal CAP PRO designed to cap and seal different types of microplates with prelaid capped sheets and rubber gasket seals. Our product uses three different pre-set pressures, which include low sealing force of 100kg, medium sealing force of 200kg and a high sealing force of 300kg. These forces can be used to push down equally and apply these caps to various different tubes and plates used within a simple run. In turn saving time and making the capping process easier for anyone to complete. Removing the need for tedious manual labor.