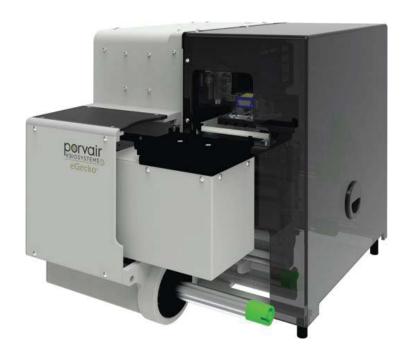

The eGecko labelling system is an automated device used to apply adhesive labels to microplates and petri dishes. It can be used to label individual plates and dishes, or it can be combined with an OEM plate handling system, such as the Scorpion handling system, to provide a fully automated labelling station.

| Width       | 500mm     |
|-------------|-----------|
| Depth       | 480mm     |
| Height      | 630mm     |
| Product No. | 250-10066 |

J.G. Finneran Associates, Inc. • 3600 Reilly Court, Vineland, NJ 08360 Phone: 856-696-3605 • Email info@jgfinneran.com • www.jgfinneran.com